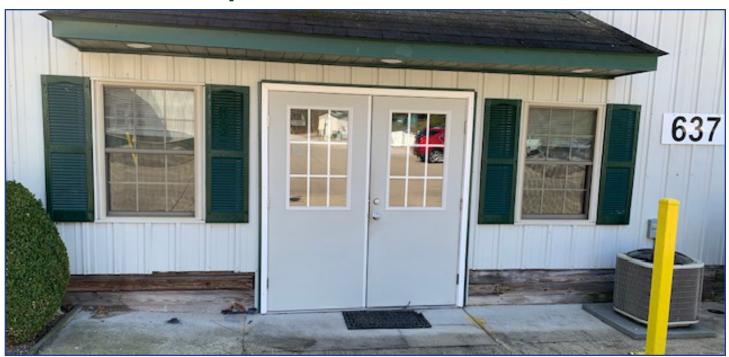

# **FOR RENT: BUILDING 1-637**

## Complex 1, Bldg. 1, 637 State Route 821

#### **Features include:**

- Approximately 1,316 sq. ft.
- 2 offices
- Receptionist/office area
- Kitchenette
- Conference/training room
- Copier room
- 1 unisex restroom
- 1 entrance
- Level parking area
- 24/7 security cameras around the front of building and in complex
- Directory sign and door sign.