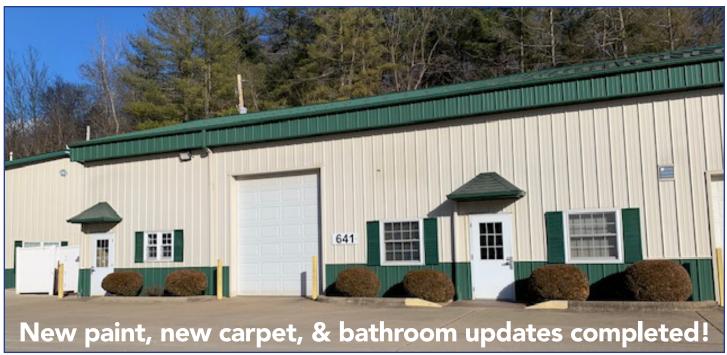

## Complex 1, Building 2 is located at 641B State Route 821.

## Features include:

- Approximately 2,500 sq. ft.
- 1 office
- Open office concept, room for 2 more desks
- Area for a refrigerator and microwave (Tenant purchases equipment)
- 2 bathrooms
- Heated garage/shop with electrical drops
- 10' wide x 12' high garage door
- Light weight overhead storage area
- 3 entrances
- Level parking area
- 24/7 security cameras around front of building and in complex
- Directory sign and door sign